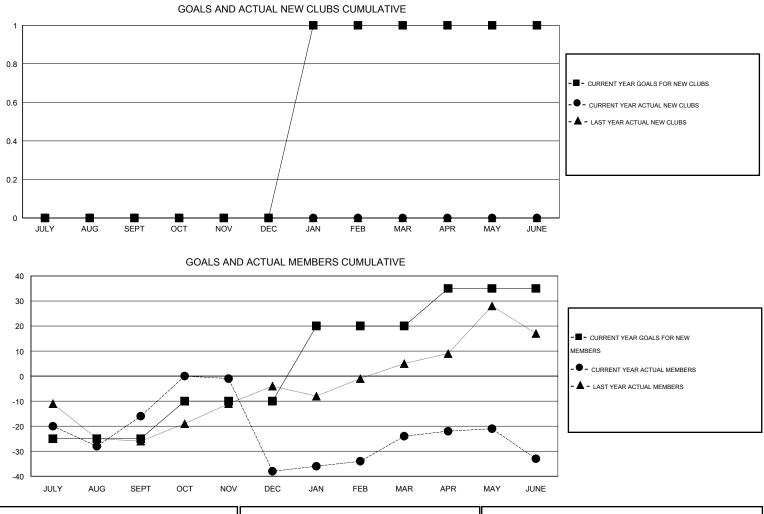

## LOCATION MASSACHUSETTS

| GMT: ED LEC   | ED LECIUS LOCATION MASSACHUSETTS |                   |                  |                  |                                  |                    |                                     |                    | GMT CA 1         |  |
|---------------|----------------------------------|-------------------|------------------|------------------|----------------------------------|--------------------|-------------------------------------|--------------------|------------------|--|
|               |                                  | Clubs             |                  |                  | Members<br>RESULTS FOR 2014-2015 |                    |                                     |                    |                  |  |
|               | RESU                             | LTS FOR 2014-2015 | i                |                  |                                  |                    |                                     |                    |                  |  |
| QUARTER       | NEW CLUB<br>GOAL                 | NEW CLUBS         | DROPPED<br>CLUBS | NET<br>GAIN/LOSS | QUARTER                          | NEW MEMBER<br>GOAL | CHARTER AND<br>NEW MEMBERS<br>ADDED | DROPPED<br>MEMBERS | NET<br>GAIN/LOSS |  |
| JULY/AUG/SEPT | 0                                | 0                 | 0                | 0                | JULY/AUG/SEPT                    | -25                | 51                                  | 67                 | -16              |  |
| OCT/NOV/DEC   | 0                                | 0                 | 0                | 0                | OCT/NOV/DEC                      | 15                 | 50                                  | 72                 | -22              |  |
| JAN/FEB/MAR   | 1                                | 0                 | 0                | 0                | JAN/FEB/MAR                      | 30                 | 38                                  | 24                 | 14               |  |
| APR/MAY/JUNE  | 0                                | 0                 | 0                | 0                | APR/MAY/JUNE                     | 15                 | 12                                  | 21                 | -9               |  |